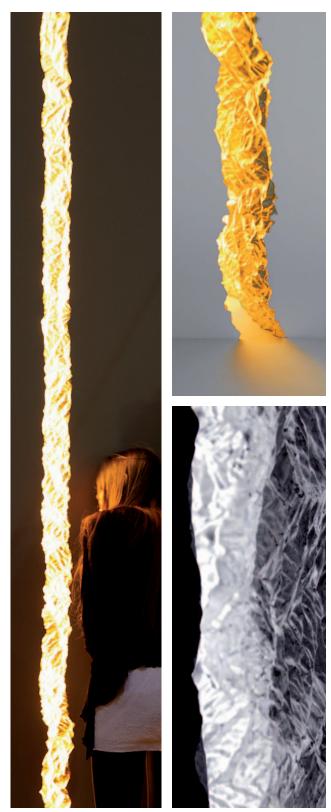

## " Rupture "/wall lamp that can be fit

www. at elier thier rydrey fus. fr

Derived from the Hommage table presented at Design Miami / Basel in June 2010, this luminous crack – imagined for and developed by Flos - tears the wall in two following what appears like a poetical thread. Horizontal or vertical, the installation blends into the wall creating either a warm golden scar or rather cold silvery crack.

Indented into the wall with lightness, the system appears to come out of nowhere as the light source remains invisible.

- Edition Unlimited
- Producer FLOS
- Exhibition EUROLUCE 2011, Milano
- Materials technical ecofriendly plaster, aluminium, gold or silver finishing
- Source of light LEDs 2300 K for gold version LEDs 5000 K for silver bersion
- Features vertical or horizontal
- Lead time 1 week
- **Dimensions**L 27.6" (65 cm ) / I 10.6" (27 cm) / h to measure
- Weight
  Around 6 kg / m